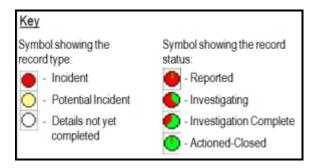

## Number of Accidents listed = 50

Incident report status as follows;

Reported = 4; Investigating = 3; Investigation Complete = 12; Actioned-Closed = 31